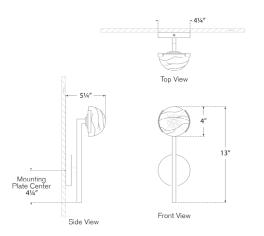

#### Dimensions

O/A Height: 13" Width: 4.5" Extension: 5.25" Backplate: 4.5" Round

Socket

#### Dimensions

O/A Height: 13" Width: 4.5" Extension: 5.25" Backplate: 4.5" Round

Socket

Dedicated LED

Wattage

6w (500lm)

Weight

3lbs