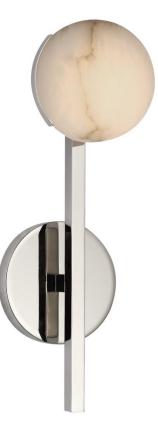

# Pedra Petite Tail Sconce

# KW2620PN-ALB

Materials Shown

Polished Nickel with Alabaster

Available in

Antique-Burnished Brass Bronze Polished Nickel

#### Dimensions

O/A Height: 13" Width: 4.5" Extension: 5.25" Backplate: 4.5" Round

Socket

Dedicated LED

Wattage

6w (500lm)

Weight

3lbs