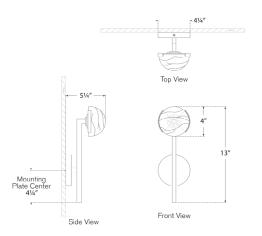

#### Dimensions

O/A Height: 13" Width: 4.5" Extension: 5.25" Backplate: 4.5" Round

Socket