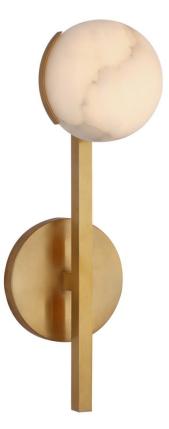

# Pedra Petite Tail Sconce

## KW2620AB-ALB

### Materials Shown

Antique-Burnished Brass with Alabaster

### Available in

Antique-Burnished Brass Bronze Polished Nickel

#### Dimensions

O/A Height: 13" Width: 4.5" Extension: 5.25" Backplate: 4.5" Round

Socket