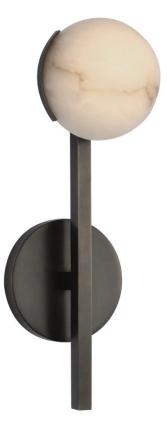

# Pedra Petite Tail Sconce

# KW2620BZ-ALB

Materials Shown

Bronze with Alabaster

Available in

Antique-Burnished Brass Bronze Polished Nickel

#### Dimensions

O/A Height: 13" Width: 4.5" Extension: 5.25" Backplate: 4.5" Round

Socket

Dedicated LED

Wattage

6w (500lm)

Weight

3lbs